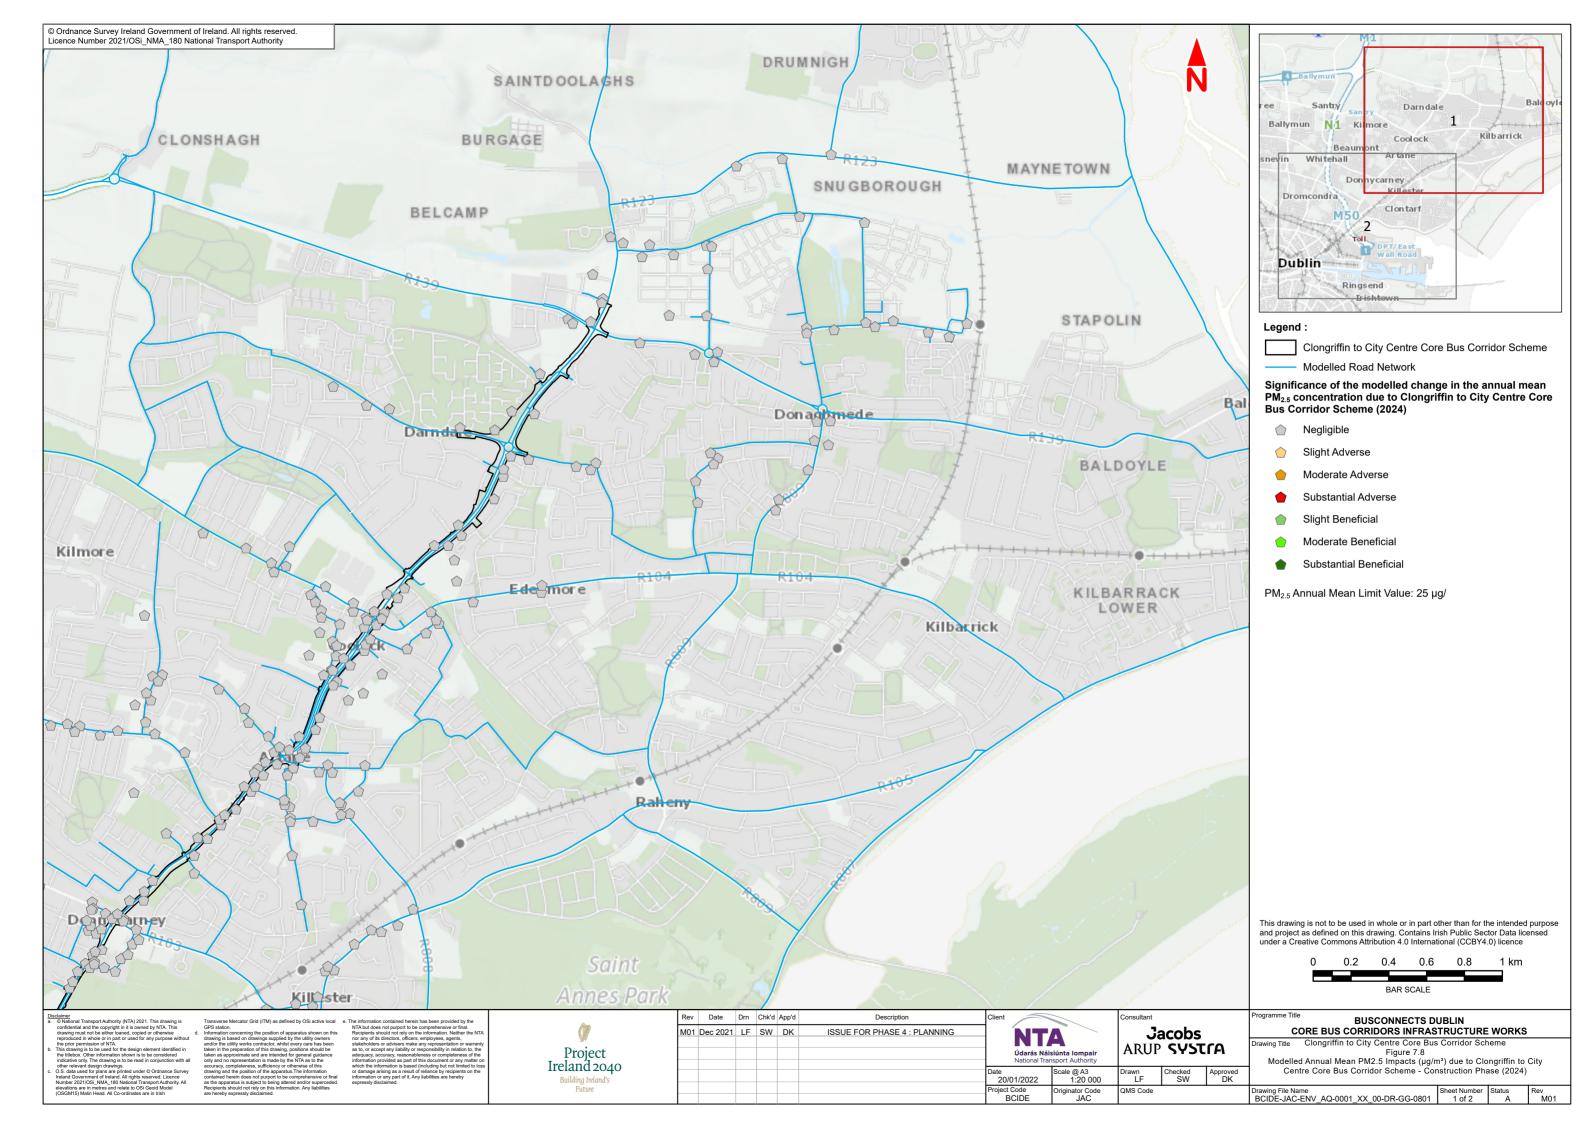

7.7
Modelled Annual Mean
PM<sub>10</sub> Impacts (µg/m³) due
to Clongriffin to City Centre
Core Bus Corridor Scheme
- Construction Phase (2024)

7.8
Modelled Annual Mean
PM2.5 Impacts (µg/m³) due
to Clongriffin to City Centre
Core Bus Corridor Scheme
– Construction Phase (2024)