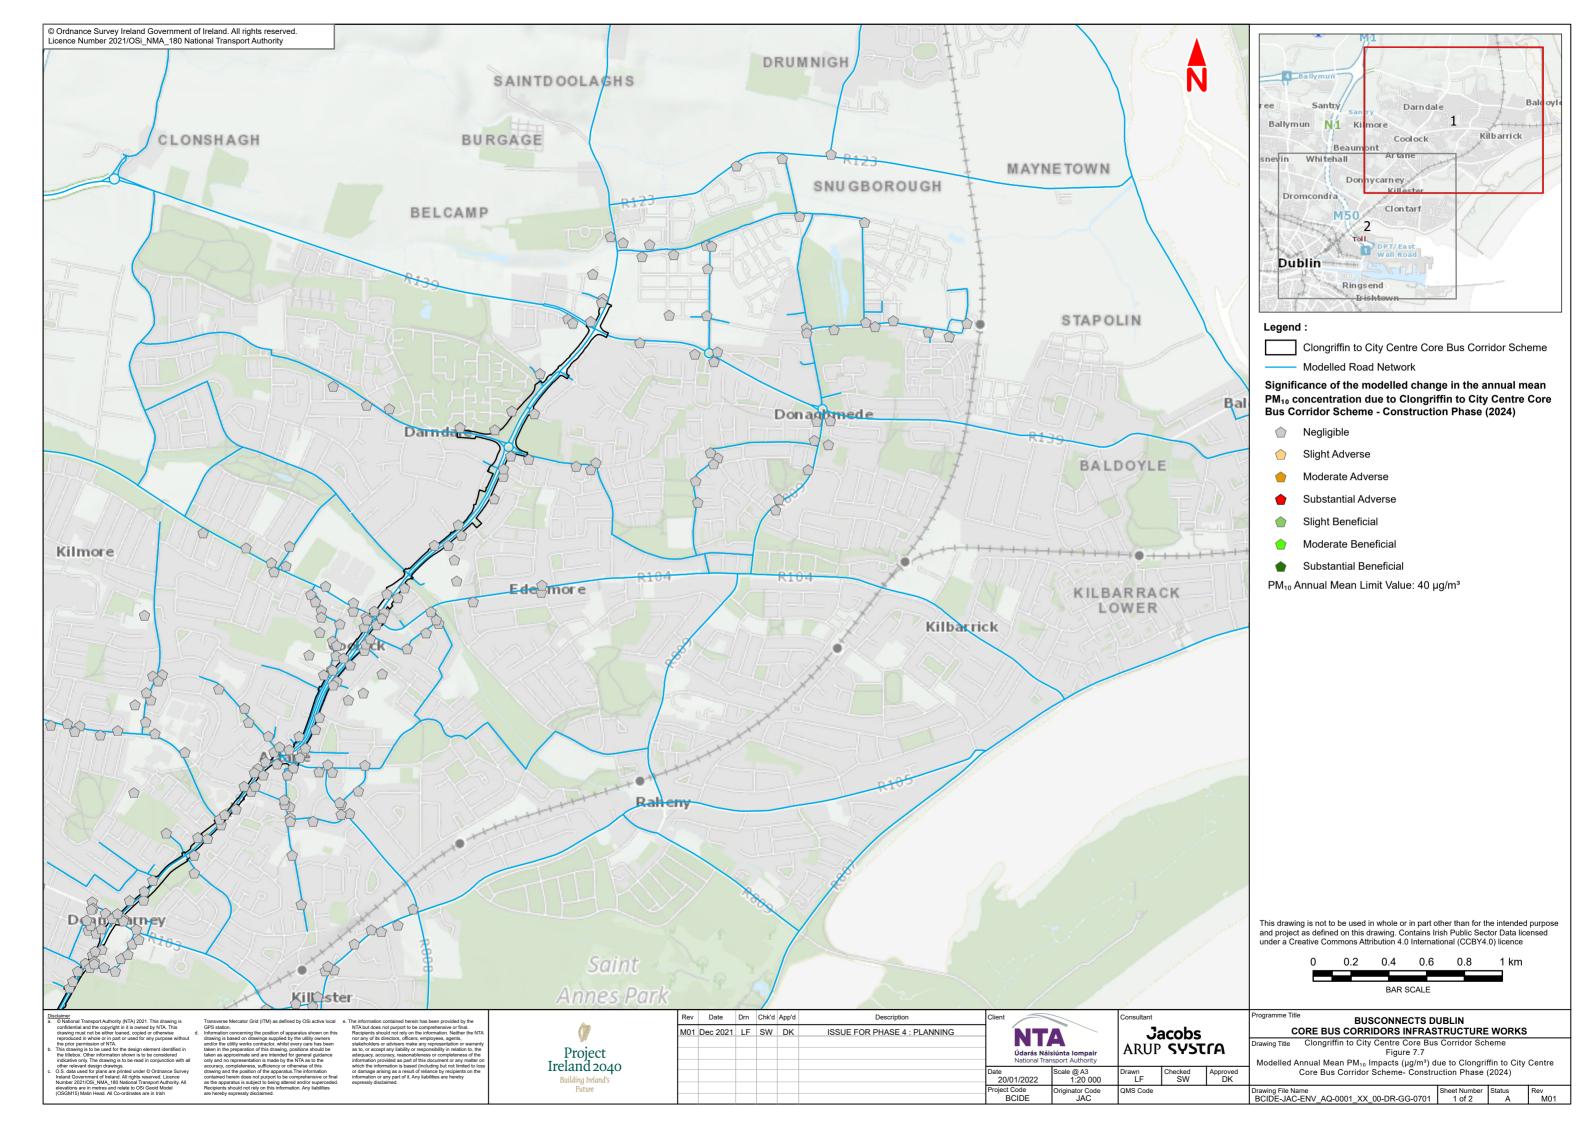

7.7
Modelled Annual Mean
PM<sub>10</sub> Impacts (µg/m³) due
to Clongriffin to City Centre
Core Bus Corridor Scheme
- Construction Phase (2024)

7.8
Modelled Annual Mean
PM2.5 Impacts (µg/m³) due
to Clongriffin to City Centre
Core Bus Corridor Scheme
– Construction Phase (2024)