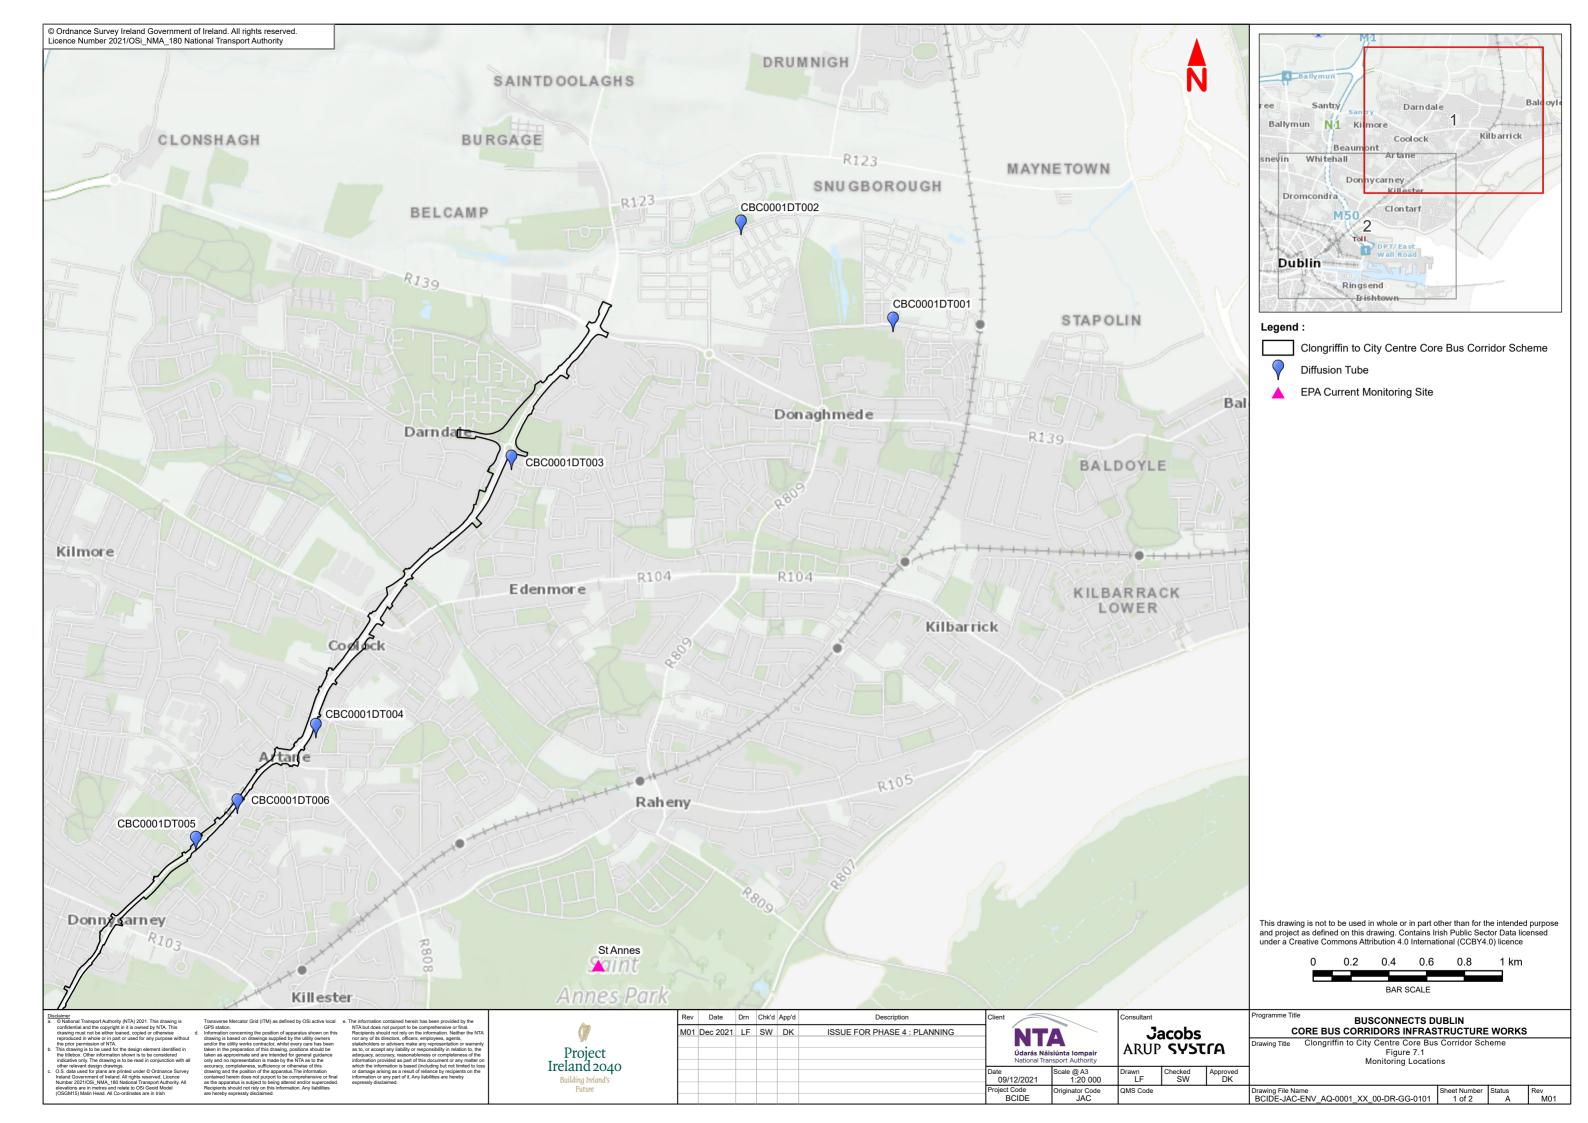

**7.1**Monitoring Locations

**7.2** Air Quality Zones

7.3
Modelled Annual Mean
NO<sub>2</sub> Impacts (µg/m³) due to
Clongriffin to City Centre Core
Bus Corridor Scheme (2028)

7.4
Modelled Annual Mean
PM<sub>10</sub> Impacts (µg/m³) due to
Clongriffin to City Centre Core
Bus Corridor Scheme (2028)