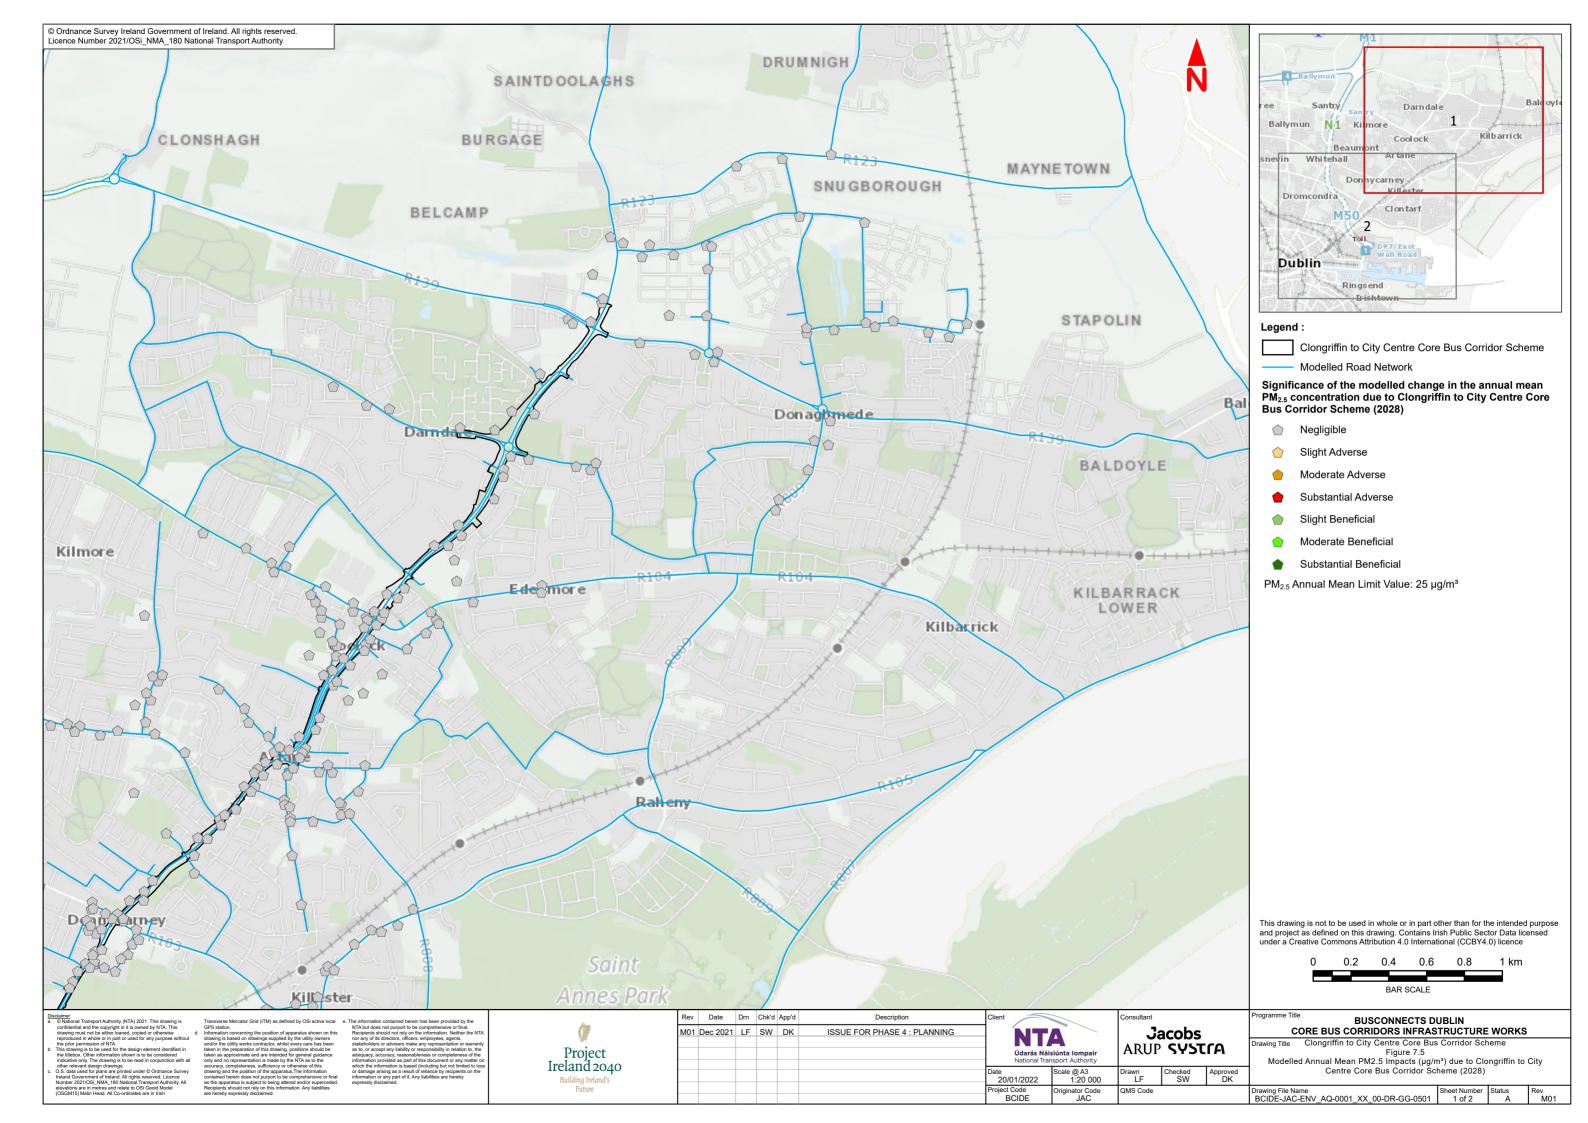

7.5
Modelled Annual Mean
PM2.5 Impacts (µg/m³) due to
Clongriffin to City Centre Core
Bus Corridor Scheme (2028)

7.6
Modelled Annual Mean
NO<sub>2</sub> Impacts (µg/m³) due
to Clongriffin to City Centre
Core Bus Corridor Scheme
- Construction Phase (2024)