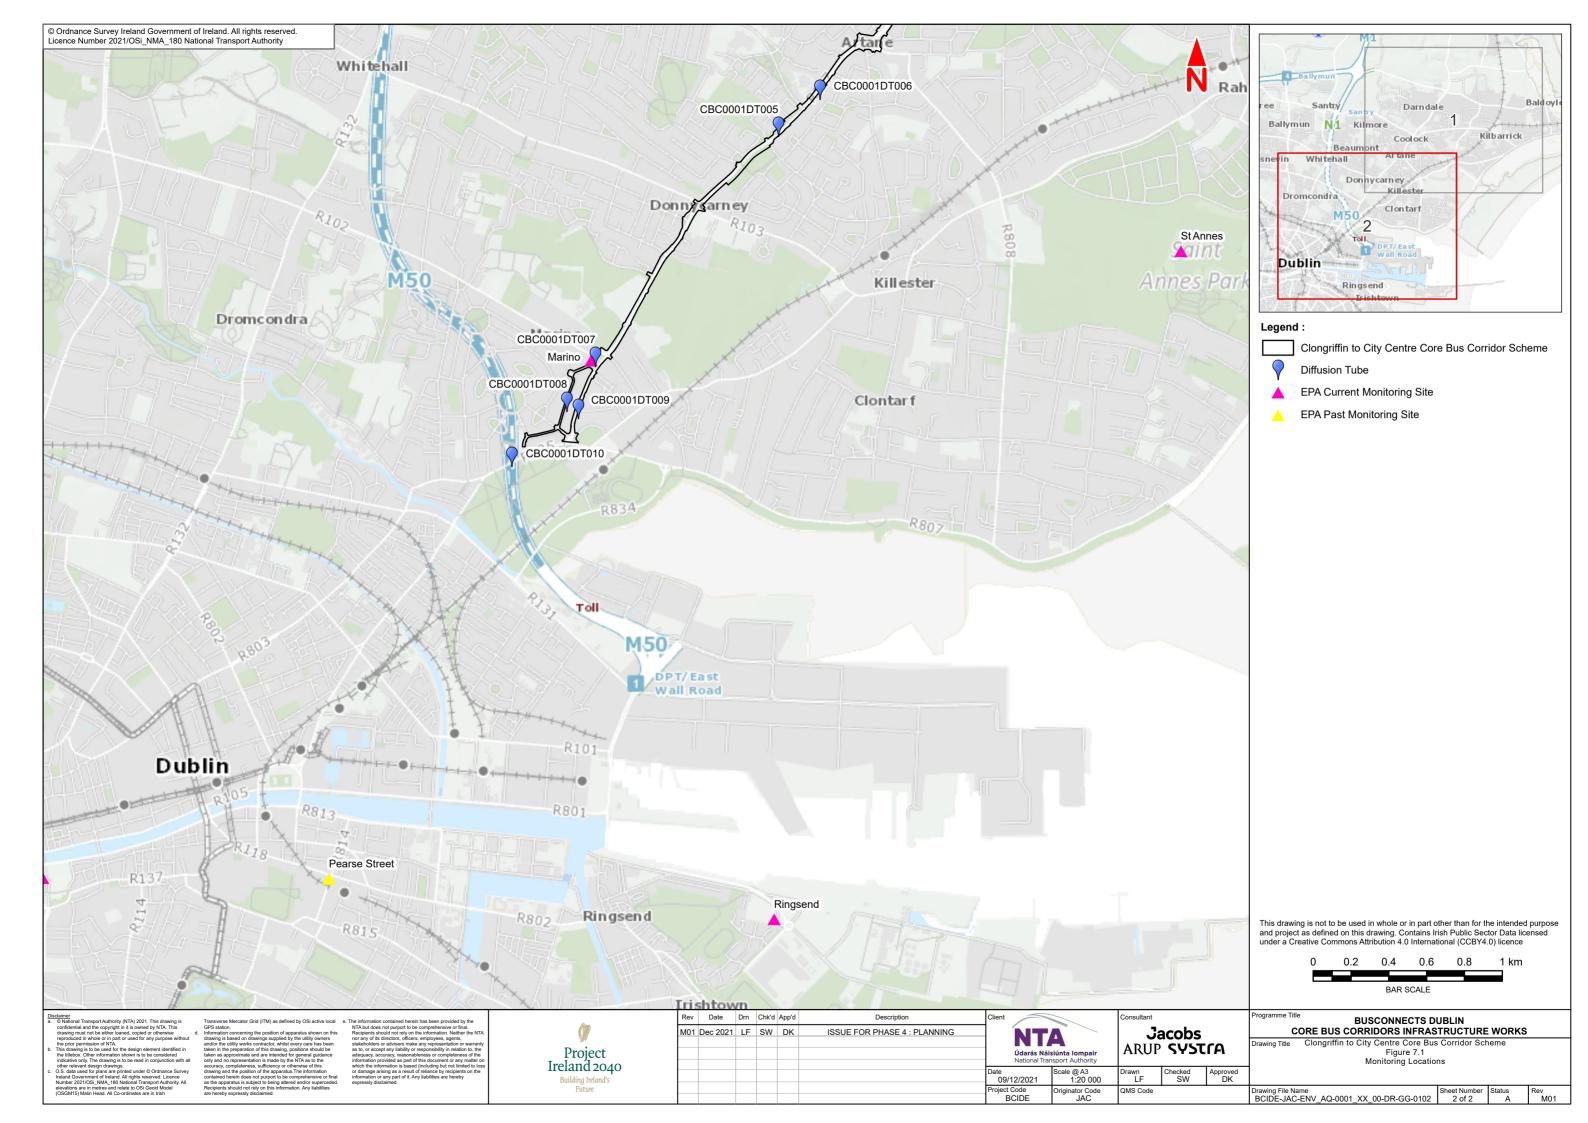

**7.1**Monitoring Locations

**7.2** Air Quality Zones

7.3
Modelled Annual Mean
NO<sub>2</sub> Impacts (µg/m³) due to
Clongriffin to City Centre Core
Bus Corridor Scheme (2028)

7.4
Modelled Annual Mean
PM<sub>10</sub> Impacts (µg/m³) due to
Clongriffin to City Centre Core
Bus Corridor Scheme (2028)