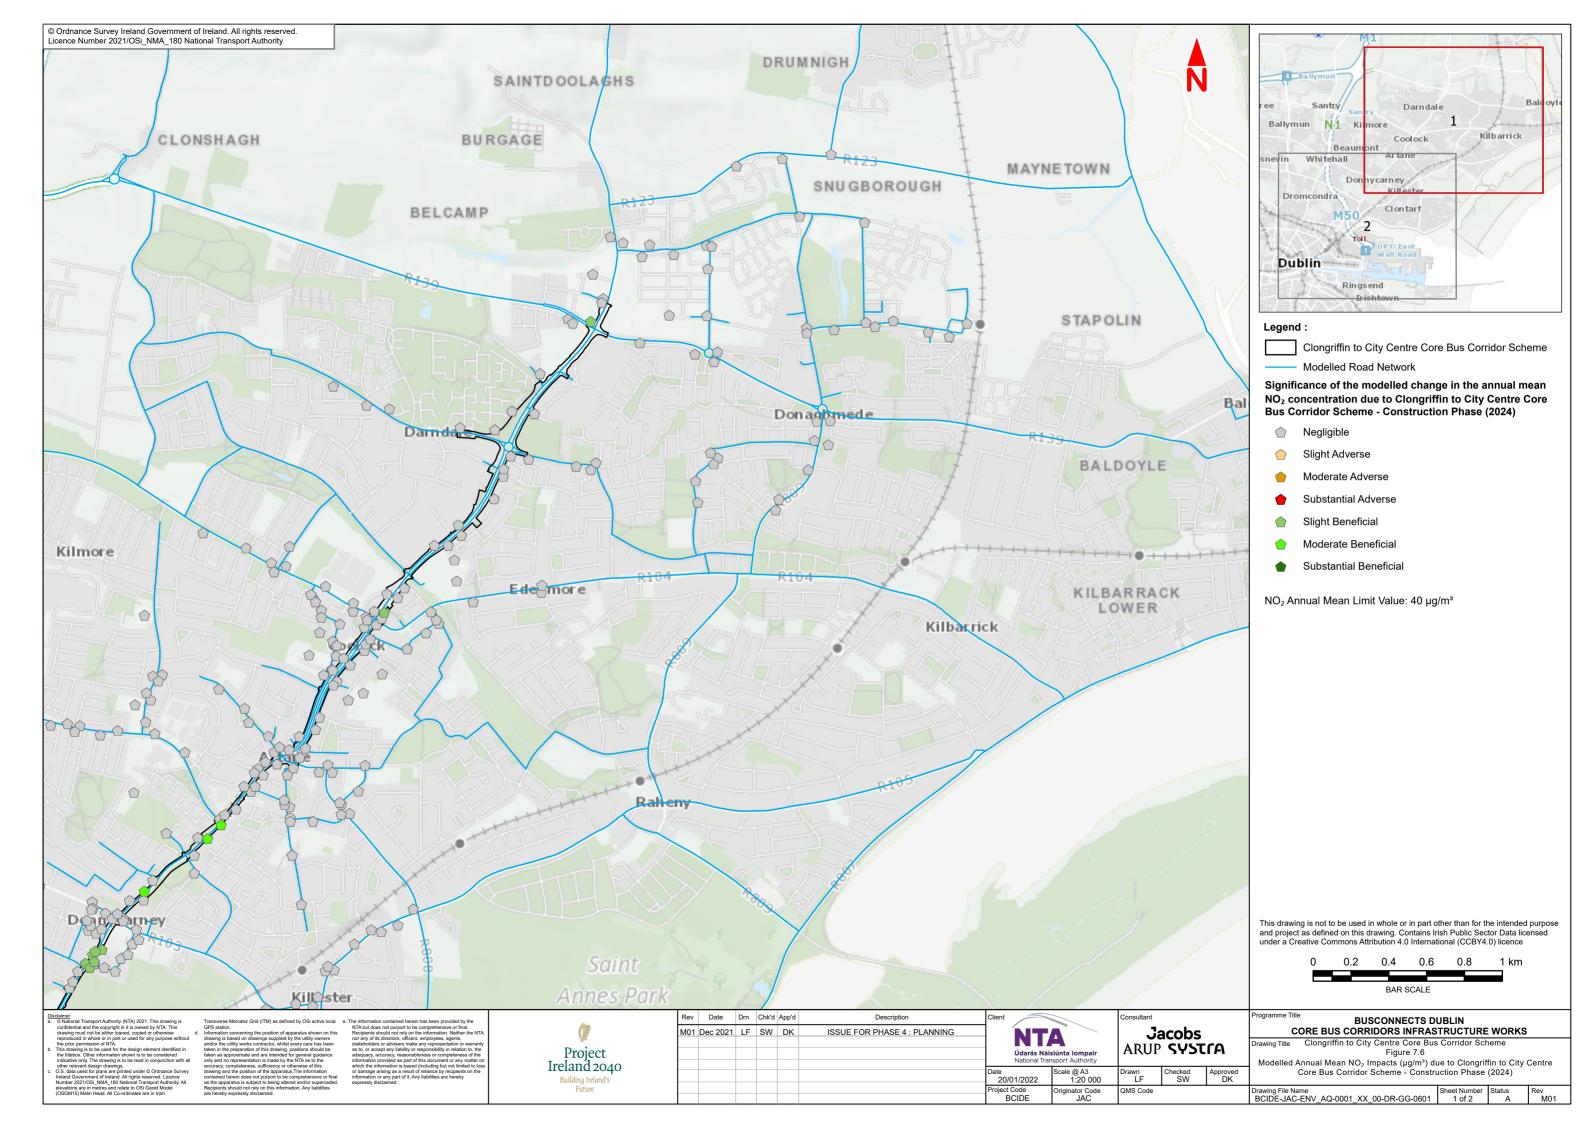

7.5
Modelled Annual Mean
PM2.5 Impacts (µg/m³) due to
Clongriffin to City Centre Core
Bus Corridor Scheme (2028)

7.6
Modelled Annual Mean
NO<sub>2</sub> Impacts (µg/m³) due
to Clongriffin to City Centre
Core Bus Corridor Scheme
- Construction Phase (2024)