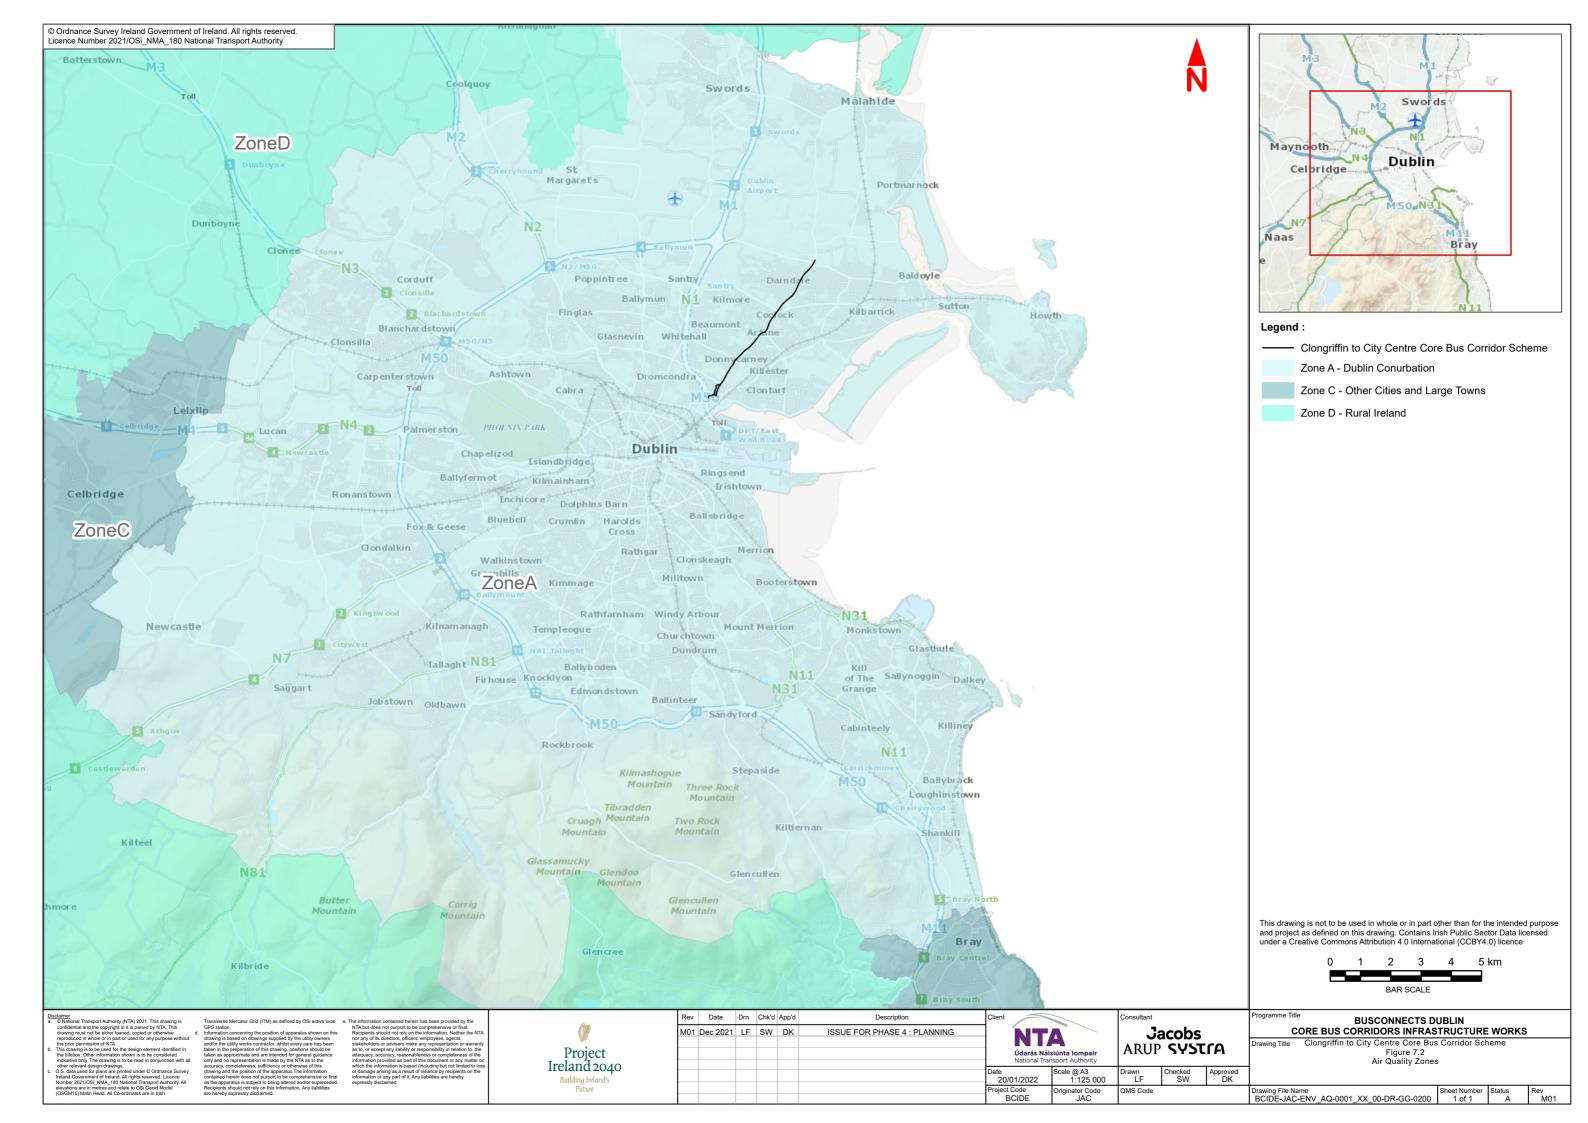

**7.1**Monitoring Locations

**7.2** Air Quality Zones

7.3
Modelled Annual Mean
NO<sub>2</sub> Impacts (µg/m³) due to
Clongriffin to City Centre Core
Bus Corridor Scheme (2028)

7.4
Modelled Annual Mean
PM<sub>10</sub> Impacts (µg/m³) due to
Clongriffin to City Centre Core
Bus Corridor Scheme (2028)