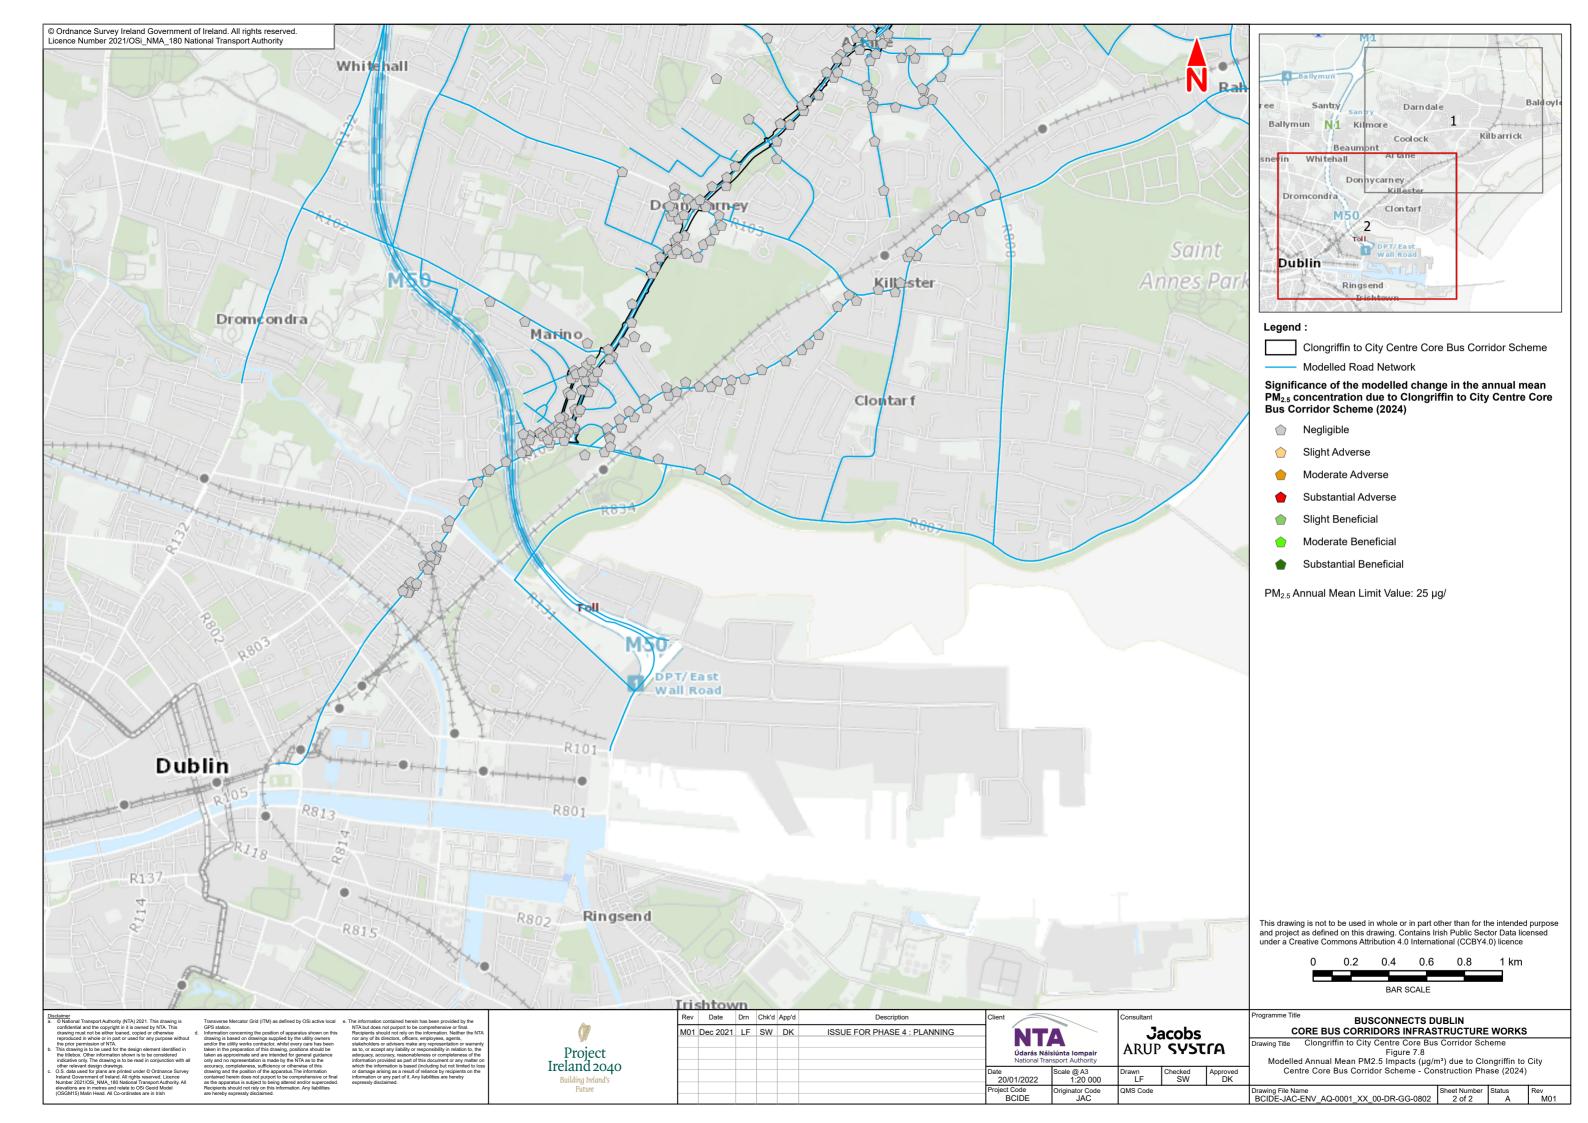

7.7
Modelled Annual Mean
PM<sub>10</sub> Impacts (µg/m³) due
to Clongriffin to City Centre
Core Bus Corridor Scheme
- Construction Phase (2024)

7.8
Modelled Annual Mean
PM2.5 Impacts (µg/m³) due
to Clongriffin to City Centre
Core Bus Corridor Scheme
– Construction Phase (2024)