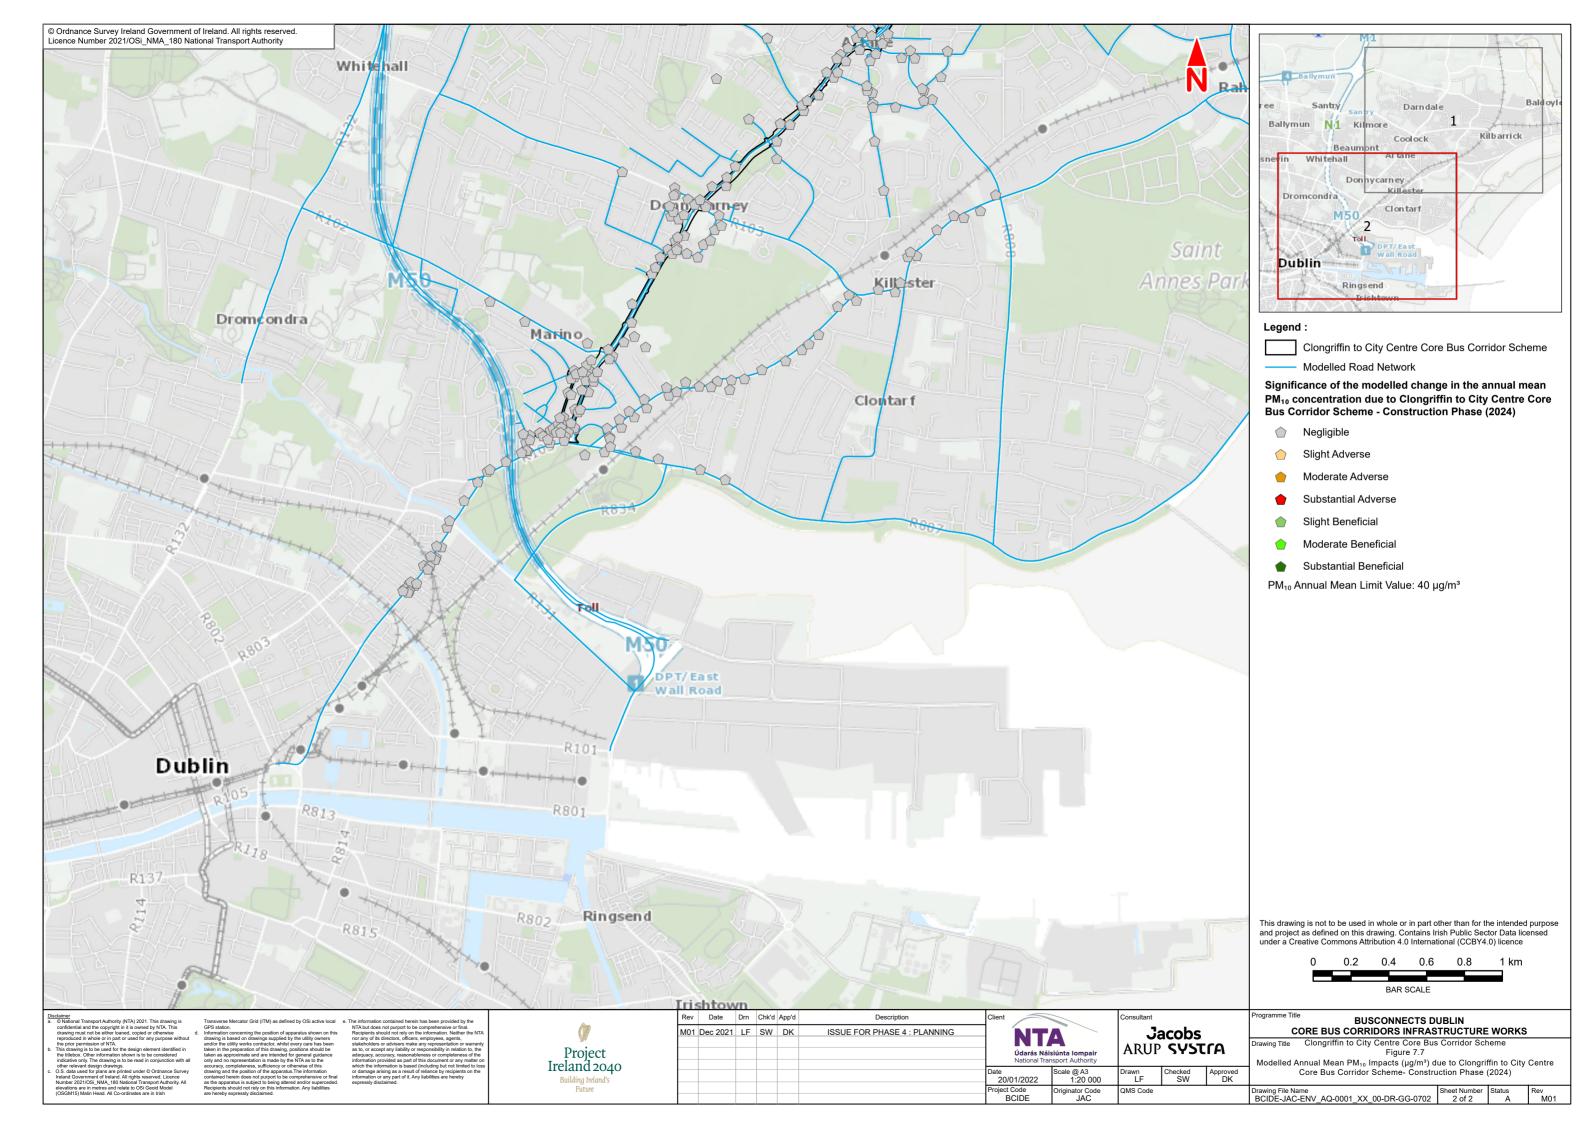

7.7
Modelled Annual Mean
PM<sub>10</sub> Impacts (µg/m³) due
to Clongriffin to City Centre
Core Bus Corridor Scheme
- Construction Phase (2024)

7.8
Modelled Annual Mean
PM2.5 Impacts (µg/m³) due
to Clongriffin to City Centre
Core Bus Corridor Scheme
– Construction Phase (2024)